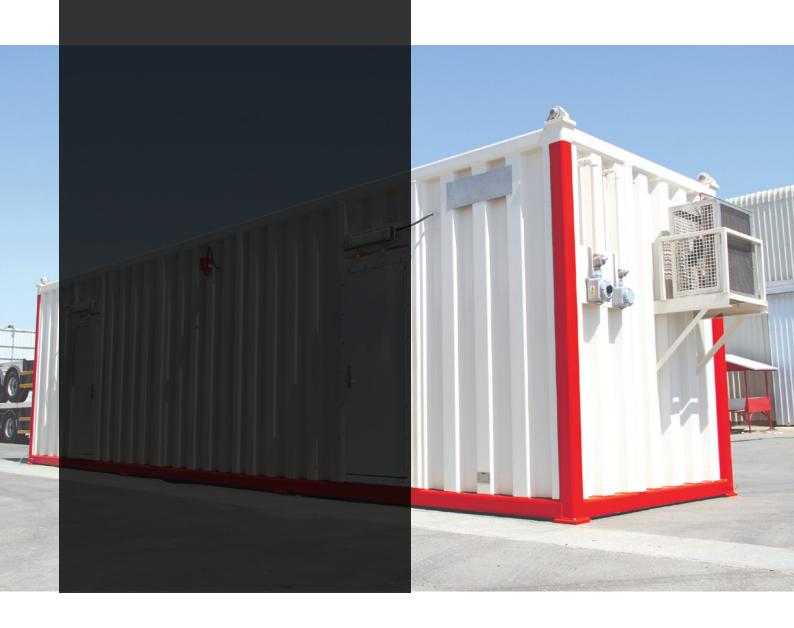

### **BLAST**

## RESISTANCE MODULE (BRM)

1-Blast Resistant Module/Container

Size: 12.0mL X 3.0mW X 3.0mH - 40ft

2- Size: 6mL X 3.0mW X 3.0mH - 20ft

Blast load: 5, 8 and 10PSI, 200ms.

With Hazardous area Classified exterior